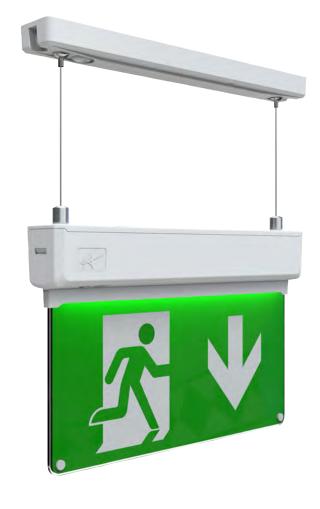

## Kestrel LED Suspended Exit Sign Supplied c/w Integral Driver and Legend

- Self-test emergency as standard
- LiFePO4 Lithium battery provides improved energy consumption, product reliability and lifetime
- Viewing distance 24 metres