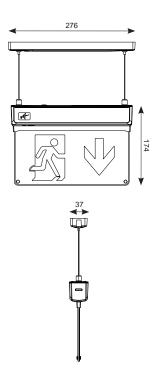

## Kestrel LED Suspended Exit Sign Supplied c/w Integral Driver and Legend

- Self-test emergency as standard
- LiFePO4 Lithium battery provides improved energy consumption, product reliability and lifetime
- Viewing distance 24 metres

## LED Information

| Total (W)        | 2W          |
|------------------|-------------|
| Lumens Delivered |             |
| Emergency mode   | 14lm        |
| CCT              | 6500K       |
| Input            | 230V        |
| Hertz            | 50Hz        |
| Operating Temp   | 0C° to 40C° |